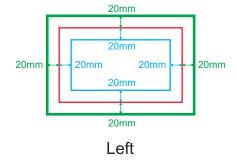

Safe Zone: **20mm** from all sides of the edge

Bleeding: **55mm** from Left, and Right

: 5mm from Top edge : 20mm from Bottom edge

| Туре                       | Side  | Safe Zone Size<br>(Width x Height) | <b>Open Size</b><br>(Width x Height) | Bleeding Size<br>(Width x Height) |
|----------------------------|-------|------------------------------------|--------------------------------------|-----------------------------------|
| Sweat Shirt<br>Long Sleeve | Left  | 421mm x 523mm                      | 470mm x 564mm                        | 510mm x 604mm                     |
|                            | Right | 421mm x 523mm                      | 470mm x 564mm                        | 510mm x 604mm                     |