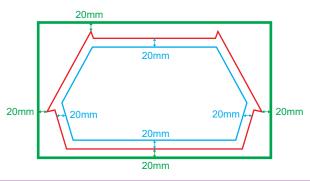

Safe Zone: **20mm** from all sides of the edge

Bleeding: **55mm** from Left, and Right

: 5mm from Top edge : 20mm from Bottom edge

| Туре                       | Side  | Safe Zone Size<br>(Width x Height) | <b>Open Size</b><br>(Width x Height) | Bleeding Size<br>(Width x Height) |
|----------------------------|-------|------------------------------------|--------------------------------------|-----------------------------------|
| Sweat Shirt<br>Long Sleeve | Left  | 421mm x 523mm                      | 470mm x 564mm                        | 510mm x 604mm                     |
|                            | Right | 421mm x 523mm                      | 470mm x 564mm                        | 510mm x 604mm                     |