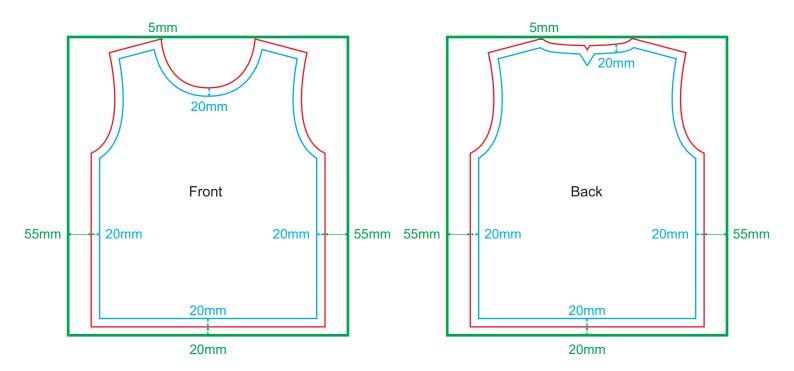

Safe Zone: **20mm** from all sides of the edge Bleeding: **55mm** from Left, and Right

: **5mm** from Top edge : **20mm** from Bottom edge

| Туре               | Side  | Safe Zone Size<br>(Width x Height) | <b>Open Size</b><br>(Width x Height) | Bleeding Size<br>(Width x Height) |
|--------------------|-------|------------------------------------|--------------------------------------|-----------------------------------|
| Hoodie<br>with Zip | Front | 251mm x 595mm                      | 291mm x 639mm                        | 401mm x 664mm                     |
|                    | Back  | 251mm x 595mm                      | 291mm x 639mm                        | 401mm x 664mm                     |