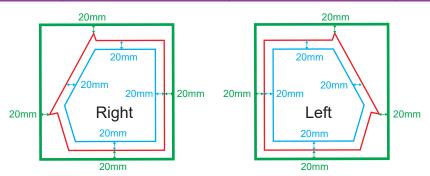

Safe Zone: **20mm** from all sides of the edge Bleeding: **55mm** from Left, and Right

: **5mm** from Top edge : **20mm** from Bottom edge

| Туре               | Side  | Safe Zone Size<br>(Width x Height) | <b>Open Size</b><br>(Width x Height) | Bleeding Size<br>(Width x Height) |
|--------------------|-------|------------------------------------|--------------------------------------|-----------------------------------|
| Hoodie<br>with Zip | Front | 251mm x 595mm                      | 291mm x 639mm                        | 401mm x 664mm                     |
|                    | Back  | 251mm x 595mm                      | 291mm x 639mm                        | 401mm x 664mm                     |

Safe Zone: **20mm** from all sides of the edge Bleeding: **55mm** from Left, and Right

: **5mm** from Top edge : **20mm** from Bottom edge

| Туре            | Side  | Safe Zone Size<br>(Width x Height) | <b>Open Size</b><br>(Width x Height) | Bleeding Size<br>(Width x Height) |
|-----------------|-------|------------------------------------|--------------------------------------|-----------------------------------|
| Hoodie/Hoodie   | Left  | 428mm x 521mm                      | 477mm x 561mm                        | 517mm x 602mm                     |
| with Zip Sleeve | Right | 428mm x 521mm                      | 477mm x 561mm                        | 517mm x 602mm                     |