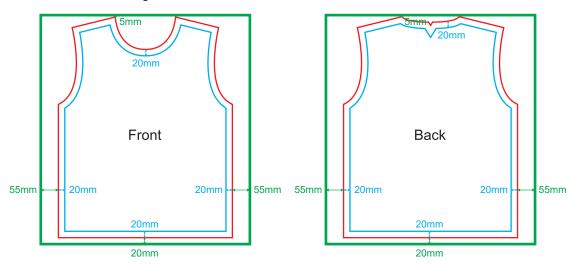

Safe Zone: **20mm** from all sides of the edge

Bleeding: **55mm** from Left, and Right

: 5mm from Top edge : 20mm from Bottom edge

| Туре                       | Side  | Safe Zone Size<br>(Width x Height) | <b>Open Size</b><br>(Width x Height) | Bleeding Size<br>(Width x Height) |
|----------------------------|-------|------------------------------------|--------------------------------------|-----------------------------------|
| Sweat Shirt<br>Long Sleeve | Left  | 421mm x 523mm                      | 470mm x 564mm                        | 510mm x 604mm                     |
|                            | Right | 421mm x 523mm                      | 470mm x 564mm                        | 510mm x 604mm                     |