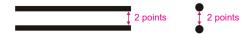

#### **LINE WEIGHT**

Normal Line Thickness: Minimum 1 pts
Reverse Line Thickness: Minimum 2 pts

#### DOT

• Normal Dot Thickness: Minimum 2 pts

- Reverse Dot Thickness: Minimum 3 pts
- · Gap Between Line and Dot: Minimum 2pts