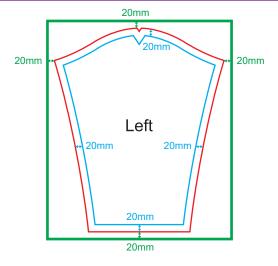

Safe Zone: **20mm** from all sides of the edge

Bleeding: **55mm** from Left, and Right

: 5mm from Top edge : 20mm from Bottom edge

| Туре                       | Side  | Safe Zone Size<br>(Width x Height) | <b>Open Size</b><br>(Width x Height) | Bleeding Size<br>(Width x Height) |
|----------------------------|-------|------------------------------------|--------------------------------------|-----------------------------------|
| Sweat Shirt<br>Long Sleeve | Left  | 421mm x 523mm                      | 470mm x 564mm                        | 510mm x 604mm                     |
|                            | Right | 421mm x 523mm                      | 470mm x 564mm                        | 510mm x 604mm                     |