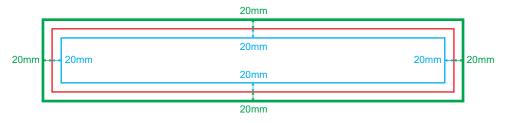

# **GENERAL ARTWORK DIMENSION - SWEAT SHIRT**

| Туре                     | Side  | Safe Zone Size<br>(Width x Height) | <b>Open Size</b><br>(Width x Height) | Bleeding Size<br>(Width x Height) |
|--------------------------|-------|------------------------------------|--------------------------------------|-----------------------------------|
| Sweat Shirt<br>Body Grip | Front | 841mm x 98mm                       | 881mm x 138mm                        | 921mm x 178mm                     |