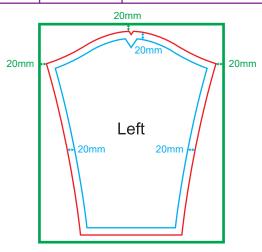

Safe Zone: **20mm** from all sides of the edge

Bleeding: **55mm** from Left, and Right

: 5mm from Top edge : 20mm from Bottom edge

| Туре                       | Side  | Safe Zone Size<br>(Width x Height) | <b>Open Size</b><br>(Width x Height) | Bleeding Size<br>(Width x Height) |
|----------------------------|-------|------------------------------------|--------------------------------------|-----------------------------------|
| Sweat Shirt<br>Long Sleeve | Left  | 421mm x 523mm                      | 470mm x 564mm                        | 510mm x 604mm                     |
|                            | Right | 421mm x 523mm                      | 470mm x 564mm                        | 510mm x 604mm                     |