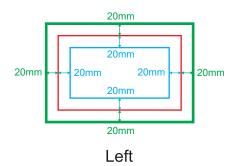

| Туре                                | Side | Safe Zone Size<br>(Width x Height) | <b>Open Size</b><br>(Width x Height) | <b>Bleeding Size</b><br>(Width x Height) |
|-------------------------------------|------|------------------------------------|--------------------------------------|------------------------------------------|
| Hoodie/Hoodie<br>with Zip Body Grip | -    | 841mm x 98mm                       | 881mm x 138mm                        | 921mm x 178mm                            |