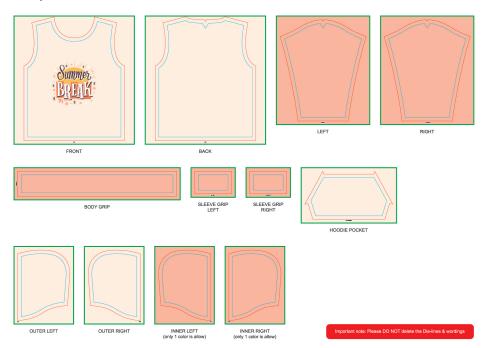

**Outer Left** 

Outer Right

Inner Left (only 1 color is allow)

Inner Right (only 1 color is allow)

| Туре          | Side | Safe Zone Size<br>(Width x Height) | <b>Open Size</b><br>(Width x Height) | Bleeding Size<br>(Width x Height) |
|---------------|------|------------------------------------|--------------------------------------|-----------------------------------|
| Hoodie Pocket | -    | 420mm x 211mm                      | 487mm x 267mm                        | 528mm x 307mm                     |