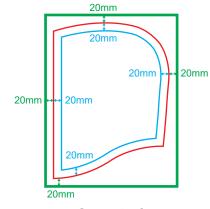

5

| Туре                          | Side                        | Safe Zone Size<br>(Width x Height) | <b>Open Size</b><br>(Width x Height) | <b>Bleeding Size</b><br>(Width x Height) |
|-------------------------------|-----------------------------|------------------------------------|--------------------------------------|------------------------------------------|
| Hoodie/Hoodie<br>with Zip Cap | Outer Right/<br>Inner Right | 249mm x 349mm                      | 290mm x 390mm                        | 330mm x 430mm                            |
|                               | Outer Left/<br>Inner Left   | 249mm x 349mm                      | 290mm x 390mm                        | 330mm x 430mm                            |

**Outer Left** 

Outer Right

Inner Left (only 1 color is allow)

Inner Right (only 1 color is allow)

| Туре          | Side | Safe Zone Size<br>(Width x Height) | <b>Open Size</b><br>(Width x Height) | Bleeding Size<br>(Width x Height) |
|---------------|------|------------------------------------|--------------------------------------|-----------------------------------|
| Hoodie Pocket | -    | 420mm x 211mm                      | 487mm x 267mm                        | 528mm x 307mm                     |