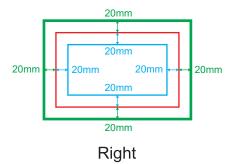

Safe Zone: **20mm** from all sides of the edge

Bleeding: **55mm** from Left, and Right

: 5mm from Top edge : 20mm from Bottom edge

| Туре                       | Side  | Safe Zone Size<br>(Width x Height) | <b>Open Size</b><br>(Width x Height) | Bleeding Size<br>(Width x Height) |
|----------------------------|-------|------------------------------------|--------------------------------------|-----------------------------------|
| Sweat Shirt<br>Long Sleeve | Left  | 421mm x 523mm                      | 470mm x 564mm                        | 510mm x 604mm                     |
|                            | Right | 421mm x 523mm                      | 470mm x 564mm                        | 510mm x 604mm                     |