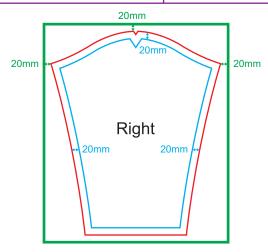

Safe Zone: **20mm** from all sides of the edge

Bleeding: **55mm** from Left, and Right

: 5mm from Top edge : 20mm from Bottom edge

| Туре                       | Side  | Safe Zone Size<br>(Width x Height) | <b>Open Size</b><br>(Width x Height) | Bleeding Size<br>(Width x Height) |
|----------------------------|-------|------------------------------------|--------------------------------------|-----------------------------------|
| Sweat Shirt<br>Long Sleeve | Left  | 421mm x 523mm                      | 470mm x 564mm                        | 510mm x 604mm                     |
|                            | Right | 421mm x 523mm                      | 470mm x 564mm                        | 510mm x 604mm                     |