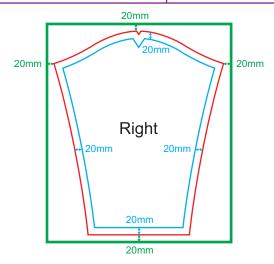

Safe Zone: **20mm** from all sides of the edge

Bleeding: **55mm** from Left, and Right

: 5mm from Top edge : 20mm from Bottom edge

| Туре                       | Side  | Safe Zone Size<br>(Width x Height) | <b>Open Size</b><br>(Width x Height) | Bleeding Size<br>(Width x Height) |
|----------------------------|-------|------------------------------------|--------------------------------------|-----------------------------------|
| Sweat Shirt<br>Long Sleeve | Left  | 421mm x 523mm                      | 470mm x 564mm                        | 510mm x 604mm                     |
|                            | Right | 421mm x 523mm                      | 470mm x 564mm                        | 510mm x 604mm                     |