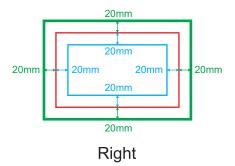

Safe Zone: **20mm** from all sides of the edge

Bleeding: **55mm** from Left, and Right

: 5mm from Top edge : 20mm from Bottom edge

| Туре                       | Side  | Safe Zone Size<br>(Width x Height) | <b>Open Size</b><br>(Width x Height) | Bleeding Size<br>(Width x Height) |
|----------------------------|-------|------------------------------------|--------------------------------------|-----------------------------------|
| Sweat Shirt<br>Long Sleeve | Left  | 421mm x 523mm                      | 470mm x 564mm                        | 510mm x 604mm                     |
|                            | Right | 421mm x 523mm                      | 470mm x 564mm                        | 510mm x 604mm                     |