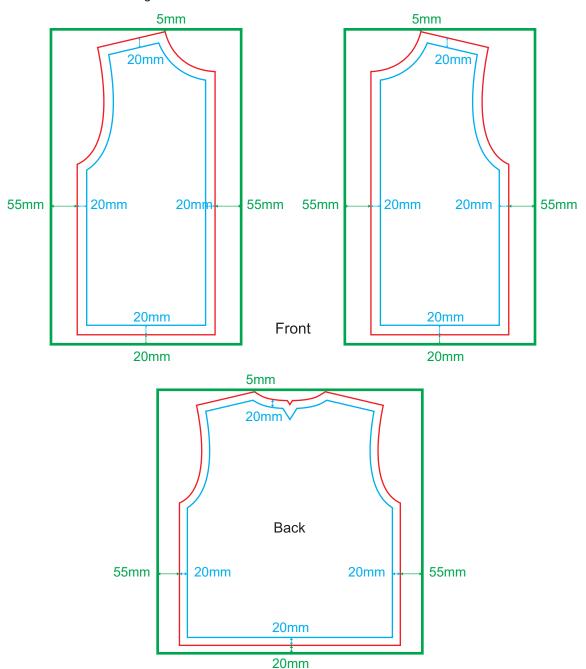

Safe Zone: **20mm** from all sides of the edge Bleeding: **55mm** from Left, and Right

: **5mm** from Top edge : **20mm** from Bottom edge

| Туре               | Side  | Safe Zone Size<br>(Width x Height) | <b>Open Size</b><br>(Width x Height) | Bleeding Size<br>(Width x Height) |
|--------------------|-------|------------------------------------|--------------------------------------|-----------------------------------|
| Hoodie<br>with Zip | Front | 251mm x 595mm                      | 291mm x 639mm                        | 401mm x 664mm                     |
|                    | Back  | 251mm x 595mm                      | 291mm x 639mm                        | 401mm x 664mm                     |